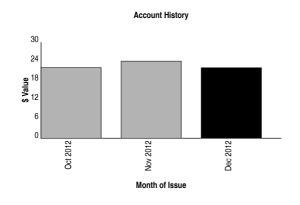

Miss Jane Citizen Level 1, 8 Name Street Sydney NSW 2000

### **Account** Details

| NEW CHARGES       | \$22.01     |
|-------------------|-------------|
| NEW CHARGES DUE   | 15 Jan 2013 |
| OVERDUE - PAY NOW | \$447.45    |
| ACCOUNT NUMBER    | 333631      |
| INVOICE NUMBER    | 333631-124  |
| DATE OF ISSUE     | 28 Dec 2012 |
| PAGE NUMBER       | 1 of 3      |

### **Account** Summary

| PREVIOUS | ADJUSTMENTS | RECEIVED | NEW CHARGES | AMOUNT DUE |
|----------|-------------|----------|-------------|------------|
| \$447.45 | \$0.00      | \$0.00   | \$22.01     | \$469.46   |

## **Important** Information

# **Billing** History



# **Charges** Summary

| Mobile                    | \$0.01  |
|---------------------------|---------|
| Other Charges and Credits | \$20.00 |
| GST                       | \$2.00  |
| Total Charges             | \$22.01 |

### **Contact** Details

Customer Service 1300 762 091 Test **Fax** 1300 762 091

Line Faults, Internet Support & Pay-By-Phone 1300 762 091

# **Payment** Slip

### **Remittance Advice**

Please detach this remittance advice and return it together with your cheque or Money Order made payable to:

Telecommunications Payment Services PO Box R1768 Royal Exchange NSW 1225





### **Account** Details

| 7100001111 2 0 101110 |             |
|-----------------------|-------------|
| AMOUNT DUE            | \$469.46    |
| PAYMENT DUE           | 15 Jan 2013 |
| ACCOUNT NUM